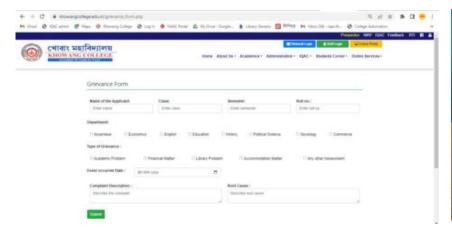

#### METRIC NO.

2.5.1 Mechanism of internal and external assessment is transparent and the grievance redressal system is time-bound and efficient