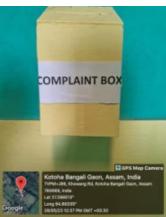

#### METRIC NO.

2.5.1 Mechanism of internal and external assessment is transparent and the grievance redressal system is time-bound and efficient